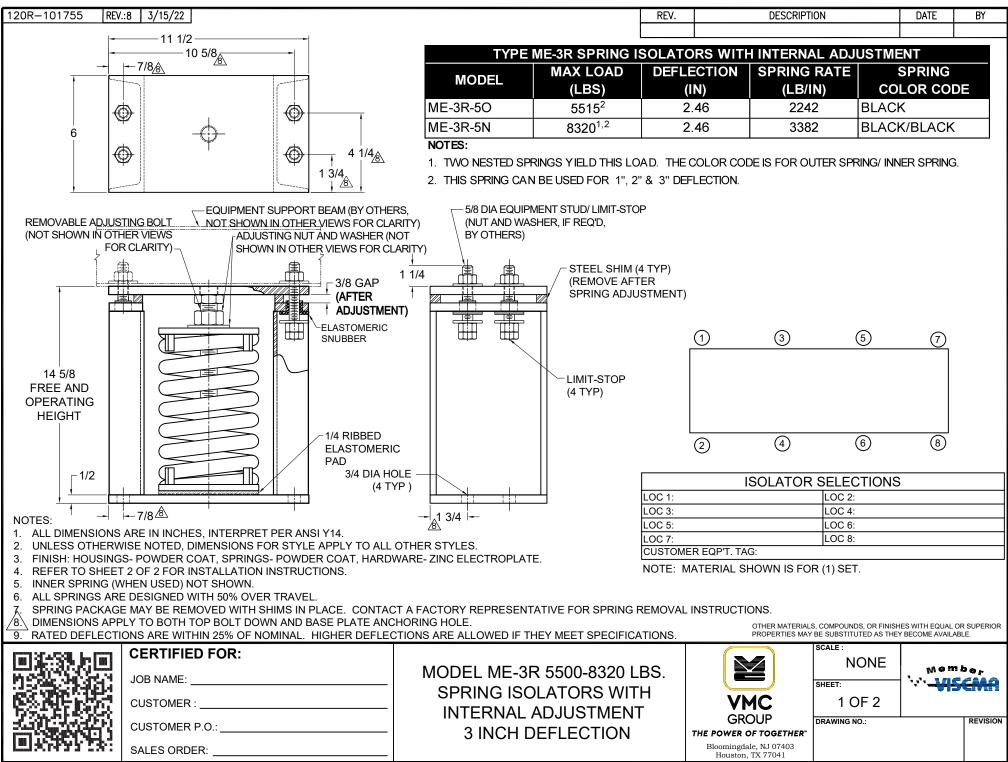

| 120R-101755 RE                                                                                                                                                                                                                                                                                                                                                                                                                                                                                                                                                                                                                                                                                                                               | V.:8 3/15/22                                                                                                                                                                                                                                                                                                                                                                                                                                                                                                                                                                                                                                                                                                                                                                                                                                                                                                                                                                                                                                                                                                                                                                                                                                                                                                                                                                                                                                                                                                                                                                                                                                                                                                                                                                                                                                                                                                                                                                                                                                                                                                                                                                                    |                                                                       | REV. | DESCRIPTI                                                                      | ON                                               | DATE                                   | BY                         |
|----------------------------------------------------------------------------------------------------------------------------------------------------------------------------------------------------------------------------------------------------------------------------------------------------------------------------------------------------------------------------------------------------------------------------------------------------------------------------------------------------------------------------------------------------------------------------------------------------------------------------------------------------------------------------------------------------------------------------------------------|-------------------------------------------------------------------------------------------------------------------------------------------------------------------------------------------------------------------------------------------------------------------------------------------------------------------------------------------------------------------------------------------------------------------------------------------------------------------------------------------------------------------------------------------------------------------------------------------------------------------------------------------------------------------------------------------------------------------------------------------------------------------------------------------------------------------------------------------------------------------------------------------------------------------------------------------------------------------------------------------------------------------------------------------------------------------------------------------------------------------------------------------------------------------------------------------------------------------------------------------------------------------------------------------------------------------------------------------------------------------------------------------------------------------------------------------------------------------------------------------------------------------------------------------------------------------------------------------------------------------------------------------------------------------------------------------------------------------------------------------------------------------------------------------------------------------------------------------------------------------------------------------------------------------------------------------------------------------------------------------------------------------------------------------------------------------------------------------------------------------------------------------------------------------------------------------------|-----------------------------------------------------------------------|------|--------------------------------------------------------------------------------|--------------------------------------------------|----------------------------------------|----------------------------|
|                                                                                                                                                                                                                                                                                                                                                                                                                                                                                                                                                                                                                                                                                                                                              |                                                                                                                                                                                                                                                                                                                                                                                                                                                                                                                                                                                                                                                                                                                                                                                                                                                                                                                                                                                                                                                                                                                                                                                                                                                                                                                                                                                                                                                                                                                                                                                                                                                                                                                                                                                                                                                                                                                                                                                                                                                                                                                                                                                                 |                                                                       |      |                                                                                |                                                  |                                        |                            |
| <ul> <li>READ INSTRUCTION</li> <li>1. LOCATE ISOLATO<br/>POSITIONS DESIG</li> <li>2. ALL LIMIT BOLTS,<br/>SHIPPING NUT ON<br/>TOUCHES THE BC<br/>POSITION. DO NO<br/>FACTORY SETTIN<br/>OCCURS, AS IN TI</li> <li>3. THE VMC GROUP<br/>SURFACE. WHEN<br/>EQUIPMENT OPEI<br/>BE BOLTED. STYI<br/>FLANGE BEAM BC<br/>DRAWING.</li> <li>WHEN THE APPLI<br/>SUBJECT TO HIGH<br/>EVALUATE ANCHO<br/>FORCES. TYPE M<br/>AND WIND APPLIG<br/>GROUP TYPE MS<br/>SUBJECT TO SEIS<br/>ATTACHMENT.</li> <li>SOLATORS ARE S<br/>THE TOP PLATE A<br/>WHEN ISOLATOR</li> <li>THE ADJUSTMENT<br/>OPERATING WEIG<br/>BY STARTING AT J<br/>CLOCKWISE TWO<br/>EACH ISOLATOR JU<br/>THAT AND OTHER<br/>APPROXIMATELY<br/>THE SHIMS, THE A<br/>SHIMS.</li> </ul> | S IN THEIR ENTIRETY BEFORE BEGINNING.<br>SIN THEIR ENTIRETY BEFORE BEGINNING.<br>SNATED IN THE VMC GROUP SUBMITTAL, SHEET 1.<br>ARE FACTORY SET AND BONDED IN PLACE. THE<br>N THE LIMIT BOLT MUST BE LOWERED UNTIL IT<br>DLT HEAD. THE NUT WAS SHIPPED IN THE RAISED<br>DT ATTEMPT TO READJUST THE LIMIT BOLTS.<br>G ASSURES UNIFORM BOLT LOADING IF UPLIFT<br>HE CASE OF A COOLING TOWER BEING DRAINED.<br>RECOMMENDS BOLTING ALL ISOLATORS TO A FLAT<br>I A WEIGHT CHANGE OCCURS IN EXCESS OF 20% OF<br>RATING WEIGHT, THE ISOLATOR BASE PLATE <b>MUST</b><br>LE "A" TOP PLATE MUST BE USED WITH A WIDE<br>DLTED TO TOP PLATE AS SHOWN ON SUBMITTAL<br>CATION IS OUTDOORS AND THE EQUIPMENT WILL BE<br>H WINDS, THE OWNER'S REPRESENTATIVE MUST<br>DR TYPE AND SIZE TO EFFECTIVELY RESIST WIND<br>HE ISOLATORS ARE RESTRICTED TO LOW SEISMIC<br>CATIONS, STEEL ATTACHMENT ONLY. USE VMC<br>ISOLATORS TO ISOLATE EQUIPMENT THAT WILL BE<br>SMIC AND WIND FORCES WITH CONCRETE<br>SHIPPED TO THE JOB SITE WITH SHIMS BETWEEN<br>ND HOUSING. THESE SHIMS <b>MUST</b> BE IN PLACE<br>IS POSITIONED UNDER EQUIPMENT.<br>T PROCESS CAN ONLY BEGIN AFTER FULL<br>SHIPPED TO THE JOB SITE WITH SHIMS BETWEEN<br>ND HOUSING. THESE SHIMS <b>MUST</b> BE IN PLACE<br>IS POSITIONED UNDER EQUIPMENT.<br>T PROCESS CAN ONLY BEGIN AFTER FULL<br>SHIPPED TO THE JOB SITE WITH SHIMS DETWEEN<br>ND HOUSING. THESE SHIMS <b>MUST</b> BE IN PLACE<br>IS POSITIONED UNDER EQUIPMENT.<br>T PROCESS CAN ONLY BEGIN AFTER FULL<br>SHIPPED TO THE JOB SITE WITH SHIMS DETWEEN<br>ND HOUSING. THESE SHIMS <b>MUST</b> BE IN PLACE<br>IS POSITIONED UNDER EQUIPMENT.<br>T PROCESS CAN ONLY BEGIN AFTER FULL<br>SHIPPED TO THE JOB SITE WITH SHIMS DETWEEN<br>ND HOUSING EACH TWO TURNS TO COMPRESS THE<br>MUT AND TOR AND TURNING THE ADJUSTING NUT<br>TURNS. PROCEED AROUND THE EQUIPMENT TO<br>ADJUSTING EACH TWO TURNS TO COMPRESS THE<br>MLY. CONTINUE THIS ADJUSTING PROCESS UNTIL<br>JST RISES OFF THE SHIMS. STOP ADJUSTMENT ON<br>R ISOLATORS AS THEY RISE OFF SHIMS<br>1/32". WHEN ALL ISOLATORS HAVE RISEN ABOVE<br>ADJUSTMENT PROCESS IS COMPLETE. REMOVE ALL<br>TION TO THE INSTALLATION IS NOT NORMALLY | SL<br>REMOVABLE<br>ADJUSTING BOLT<br>3/8 GAP<br>(AFTER<br>ADJUSTMENT) |      | BEAM, BY OTHER                                                                 | REN<br>STE                                       | IOVABL<br>EL SHIN<br>PPING E<br>T-STOP | .E<br>M<br>BOLT            |
| REQUIRED. THE<br>OF THE COMPONI<br>PROBLEMS ARE C<br>CORROSION CON<br>8. IF THE SPRING PA                                                                                                                                                                                                                                                                                                                                                                                                                                                                                                                                                                                                                                                    | VMC GROUP SUGGESTS A SEMIANNUAL INSPECTION<br>ENTS FOR POSSIBLE CORROSION PROBLEMS. IF<br>DBSERVED, CONSULT THE VMC GROUP OR<br>ITROL EXPERTS TO RECTIFY THE PROBLEM.<br>ACKAGE MUST BE REMOVED, CONTACT A FACTORY<br>E FOR SPRING REMOVAL INSTRUCTIONS.                                                                                                                                                                                                                                                                                                                                                                                                                                                                                                                                                                                                                                                                                                                                                                                                                                                                                                                                                                                                                                                                                                                                                                                                                                                                                                                                                                                                                                                                                                                                                                                                                                                                                                                                                                                                                                                                                                                                        |                                                                       |      |                                                                                |                                                  | DIA HO<br>ſYP)                         | LE                         |
|                                                                                                                                                                                                                                                                                                                                                                                                                                                                                                                                                                                                                                                                                                                                              |                                                                                                                                                                                                                                                                                                                                                                                                                                                                                                                                                                                                                                                                                                                                                                                                                                                                                                                                                                                                                                                                                                                                                                                                                                                                                                                                                                                                                                                                                                                                                                                                                                                                                                                                                                                                                                                                                                                                                                                                                                                                                                                                                                                                 |                                                                       |      |                                                                                | 5, COMPOUNDS, OR FINISH<br>BE SUBSTITUTED AS THE |                                        |                            |
|                                                                                                                                                                                                                                                                                                                                                                                                                                                                                                                                                                                                                                                                                                                                              | CERTIFIED FOR:<br>JOB NAME:<br>CUSTOMER :                                                                                                                                                                                                                                                                                                                                                                                                                                                                                                                                                                                                                                                                                                                                                                                                                                                                                                                                                                                                                                                                                                                                                                                                                                                                                                                                                                                                                                                                                                                                                                                                                                                                                                                                                                                                                                                                                                                                                                                                                                                                                                                                                       | MODEL ME-3R 5500-8320 L<br>SPRING ISOLATORS WIT<br>INTERNAL ADJUSTMEN |      | VMC                                                                            | SCALE :<br>NONE<br>SHEET:<br>2 OF 2              | ₩ e M                                  | <sup>1 b</sup> e r<br>5CMA |
|                                                                                                                                                                                                                                                                                                                                                                                                                                                                                                                                                                                                                                                                                                                                              | CUSTOMER P.O.:<br>SALES ORDER:                                                                                                                                                                                                                                                                                                                                                                                                                                                                                                                                                                                                                                                                                                                                                                                                                                                                                                                                                                                                                                                                                                                                                                                                                                                                                                                                                                                                                                                                                                                                                                                                                                                                                                                                                                                                                                                                                                                                                                                                                                                                                                                                                                  | 3 INCH DEFLECTION                                                     | -    | GROUP<br>THE POWER OF TOGETHER*<br>Bloomingdale, NJ 07403<br>Houston, TX 77041 | DRAWING NO.:                                     | 1                                      | REVISION                   |